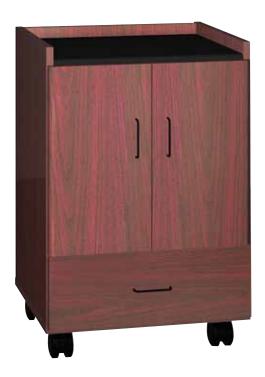

## CB1 **Coffee Bar**

Use for storing coffee accessories or as a stand for a fax machine. Double doors conceal generous storage space. Easy-rolling casters and drawer glides. Inset top with 1-1/4" surrounding edge keeps items or spills contained to top. Black thermalfused top resists heat and repels water. Not available in Natural Oak.

## For pricing see the current General Line Price List

| Model # | Product Size<br>(W x D x H)                                     | Ship Weight (lbs.) |
|---------|-----------------------------------------------------------------|--------------------|
| CB1(XX) | 21 <sup>3</sup> /8" x 17 <sup>7</sup> /8" x 30 <sup>3</sup> /8" | 74                 |
|         | Available Finishes                                              |                    |
| 141     |                                                                 | 4. 3               |